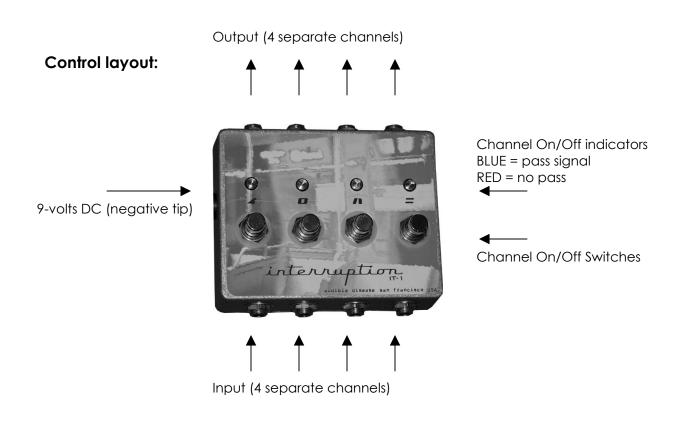

The Interruption IT-1 from Audible Disease is a simple to use but very useful 4-channel kill switch. If your mixer doesn't have channel MUTE functionality, this is the pedal for you! Each channel is independent of each other and is controlled by a heavy-duty stomp switch. An LED for each channel lets you know if the channel is on or off – blue for on and red for off. Made with the absolute highest quality parts.

The Interruption IT-1 is powered with a standard adapter with a "barrel" type tip (9 volts DC negative center pin) only. Does not work with batteries. We recommend the **Visual Sound 1 SPOT** power adapter (available through NoiseFX).